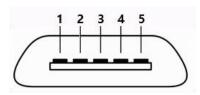

### **Product Interface Definition**

**Micro-USB** Male

## Micro-USB Female

| Pin Sequence | Micro-USB Male | Micro USB Female 1 | Micro USB Female 2 |
|--------------|----------------|--------------------|--------------------|
| Pin 1        | GND            | GND                | GND                |
| Pin 2        | NC             | NC                 | NC                 |
| Pin 3        | NC             | NC                 | NC                 |
| Pin 4        | I/O            | NC                 | I/O                |
| Pin 5        | VCC            | VCC                | VCC                |