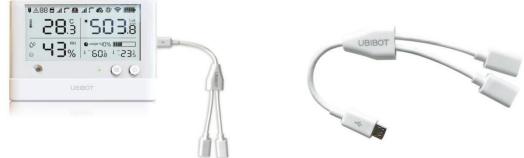

#### **Product Introduction**

The Micro-USB splitter matches with the UbiBot devices. It is easy to use to extend one female connector to two. One is for charging and the other is for connecting with external probe. Currently, it can match with our wireless sensing device WS1 and WS1 Pro.

#### **Product Specifications**

| Specifications |                                          |  |  |
|----------------|------------------------------------------|--|--|
| Name           | Micro-USB Splitter                       |  |  |
| Cable length   | 32.5cm                                   |  |  |
| Cable Material | Copper                                   |  |  |
| Color          | white                                    |  |  |
| Power Supply   | DC 5V~12V                                |  |  |
| Connectors     | One male Micro-USB, two female Micro-USB |  |  |
| Match with     | WS1/WS1 Pro and other UbiBot devices     |  |  |