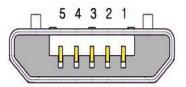

### **Product Interface Definition**

**Micro-USB** Male

## Micro-USB Female

| Pin Sequence | Micro-USB Male | Micro USB Female 1 | Micro USB Female 2 |
|--------------|----------------|--------------------|--------------------|
| Pin 1        | GND            | GND                | GND                |
| Pin 2        | NC             | NC                 | NC                 |
| Pin 3        | NC             | NC                 | NC                 |
| Pin 4        | I/O            | NC                 | I/O                |
| Pin 5        | VCC            | VCC                | VCC                |