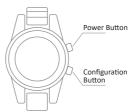

### Switch On

Press and hold the power button for 3 seconds until the

screen is lit up. Release the button to power on the device.

#### Turn Screen On/Off

When the device is powered on, press the power button once to toggle the screen on or off.

### Switch Screen/Return

With the screen on, press the configuration button to switch to a different screen or return to the previous one.

### Switch Off

Press and hold the power button for 3 seconds until the screen turns off. Release the button to power off the device.

## Reset to Default Settings

When the device is powered off, press and hold both the power and configuration buttons for 10 seconds to restore the factory settings.

3