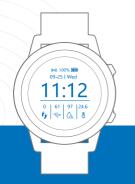

Steps Heart rate Oximetry

Temp

User Guide v 1.0

Smart Watch HW1

www.ubibot.com

# INTRODUCTION

The UbiBot Smart Watch HW1 is a versatile wearable that combines multiple sensors to monitor vital parameters in real time, including blood oxygen, heart rate, HRV, location, step count, and more. It continuously records data and uploads it to the UbiBot IoT platform via mobile network.