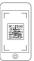

## DEVICE SETUP

Download the App from www.ubibot.com/setup, or search for "UbiBot Connect" on the App Store or Google Play.

Open the mobile app, tap "+", wake up the watch screen, and navigate to the "Info" page. Then, scan the QR code and follow the app instructions to add the device.