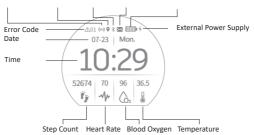

Signal Strength Positioning Bluetooth Message Battery Level

# MESSAGE

The watch displays the latest 9 messages received from the platform. New messages will replace the oldest ones. When a new message arrives, the watch's screen lights up, and a vibration alert notifies you immediately. If you don't view the message right away, simply tap the screen to access the message page and catch up on what you've missed.