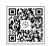

## DEVICE SETUP

Download the App from www.ubibot.com/setup, or search for "UbiBot Connect" on the App Store or Google Play.

Open the mobile app, tap "+", wake up the watch screen, and navigate to the "Info" page. Then, scan the QR code and follow the app instructions to add the device.